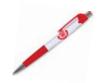

### **PENS**

\$1.50 ea.

- A one-color red CVP Week 2018 makes this vibrantly colored red pen stand out.
- The solid, plunger-action retractable pen features a comfortable rubber grip, white barrel and silver accents. SUBTOT.