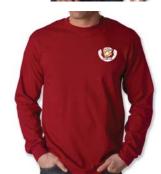

# **LONG SLEEVE T-SHIRT**

\$17.95 ea.

1

- Wear the stand-out two-color (white and yellow) CVP Week 2018 logo over your heart with this comfortable red Gildan long sleeve t-shirt.
- This shirt has a double-needle collar and bottom hem, taped neck and shoulders, quarter-turned to eliminate center crease, and ultra-tight knit surface.
- Fits men and women.

XL

SUBTOT.

XXL