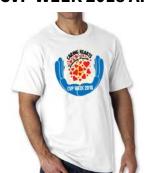

# **SHORT SLEEVE T-SHIRT**

\$15.95 ea.

М

- Wear a large, colorful CVP Week 2018 four-color logo variation (with blue hands) on this comfortable white tagless Hanes T-Shirt.
- 100% preshrunk, comfort-soft 6.1oz cotton.

Double-needle cover-seamed neck with shoulder-to-shoulder taping.

XL

SUBTOT.

XXL