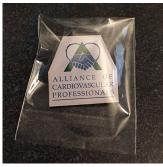

### **ACVP LAPEL PINS**

1-10 11-5 6.00 ea. 5.50 ea.

11-5( 51+

55.25 ea.

- Wear a lapel pin with the Alliance of Cardiovascular Professionals logo!
- Pin is ~1in. x 1in.

SUBTOT.