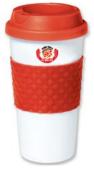

#### TRAVEL CUP

\$8.25 ea.

- A red travel cup with a three-color CVP week logo variant with red hands.
- Patent pending contrasting bold color silicone texture grip protexts your hand, gives a solid grip and calls attention to the CVP week logo.
- The cup fits standard automotive cup holders.
- BPA-free hard plastic dual-wall insulation keeps beverages hotter for longer.
- Matching screw-on lid with drink-through opening.
- Holds 19oz.
- Not recommended for microwave or dishwasher.