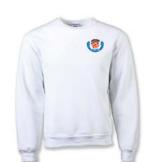

### **SWEATSHIRT**

\$24.95 ea.

М

- Wear a colorful four-color CVP Week 2018 logo variation (with blue hands) over your heart with this comfortable white sweat shirt.
- This mid-weight fleece Jerzee matches to every season and all weathers.
- The crewneck sweatshirt has spandex at collar, cuffs and waistband with a cover-seamed neck and armholes and double stitching throughout.
- The 8oz 50% cotton / 50% polyester blend washes well.