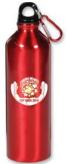

# **SPORTS BOTTLE**

\$7.50 ea.

- A two-color CVP Week logo variation (white and yellow) stands out on this lightweight and durable red aluminum water bottle.
- Re-use, recycle and support CVP Week 2018!
- The bottle is easy to transport with a matching carabiner that conveniently attaches to a backpack, duffel or sport pack.
- The bottle is dishwasher safe, BPA-free and easy to use with its screw-on lid and food-grade internal liner.
- Holds 26 oz.