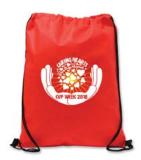

### **BACK PACK**

\$6.00 ea.

- A two-color (white and yellow) CVP Week 2018 logo stands out with a large imprint on this durable red drawstring pack.
- 16.5" H x 13" W.
- This sports pack is made of 80gsm, non-woven, coated and water-resistent polypropylene.