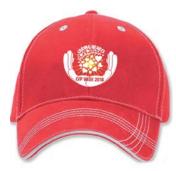

SUBTOT.

XL

XXL \_\_\_\_

**CAP** 

\$7.00 ea.

- Wear the stand-out two color CVP Week 2018 logo variation (white and yellow) on this structured, red cotton cap.
- Features brushed cotton twill and a sandwich visor with matching accent stitch design
- Adjustable fabric strap with hook and loop tape closure.