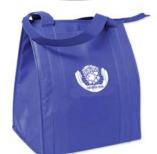

# **TOTE BAG**

\$8.00 ea.

- A one-color white CVP Week 2018 logo stands out on this roomy, royal blue tote.
- 15" H x 13" W with a 10" gusset.
- Pack a picnic—thermal insulation helps keep hot food hot and cold food cold for hours in this tote.
- Front and back slip pockets are ideal for storing grocery lists or other small items.
- Includes a zippered closure, reinforced handles and a black PVC bottom board.
- Made from 100-gsm non-woven polyprovlene.
- 100% recyclable, hand washable and made from recycled material.