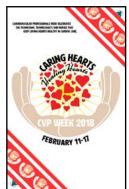

**POSTERS** 

5.50 ea. 25 ea. 11-50

- 11" W x 17" H poster with large full color CVP Week Logo.
- Text in top left reads "Cardiovascular Professionals Week celebrates the technicians, technologists and nurses that keep loving hearts healthy in cardiac care."