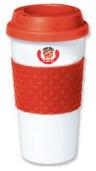

#### TRAVEL CUP

\$8.25 ea.

- A red travel cup with a three-color CVP week logo variant with red hands.
- Patent pending contrasting bold color silicone texture grip protexts your hand, gives a solid grip and calls attention to the CVP week logo.
- The cup fits standard automotive cup holders.
- BPA-free hard plastic dual-wall insulation keeps beverages hotter for longer.
- Matching screw-on lid with drink-through opening.
- Holds 19oz.
- Not recommended for microwave or dishwasher.