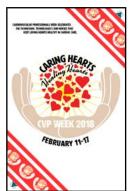

SUBTOT.

**POSTERS** 

5.50 ea. 25 ea. 11-50

- 11" W x 17" H poster with large full color CVP Week Logo.
- Text in top left reads "Cardiovascular Professionals Week celebrates the technicians, technologists and nurses that keep loving hearts healthy in cardiac care."