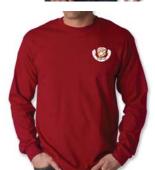

## **LONG SLEEVE T-SHIRT**

\$17.95 ea.

S

Wear the stand-out two-color (white and yellow) CVP Week 2018 logo over your heart with this comfortable red Gildan long sleeve t-shirt.

M

This shirt has a double-needle collar and bottom hem, taped neck and shoulders, quarter-turned to eliminate center crease, and ultra-tight knit surface.

L

Fits men and women.

XL

SUBTOT.

**XXL** 