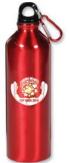

## **SPORTS BOTTLE**

\$7.50 ea.

- A two-color CVP Week logo variation (white and yellow) stands out on this lightweight and durable red aluminum water bottle.
- Re-use, recycle and support CVP Week 2018!
- The bottle is easy to transport with a matching carabiner that conveniently attaches to a backpack, duffel or sport pack.
- The bottle is dishwasher safe, BPA-free and easy to use with its screw-on lid and food-grade internal liner.
- Holds 26 oz.