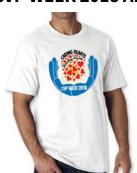

## SHORT SLEEVE T-SHIRT

\$15.95 ea.

S

Wear a large, colorful CVP Week 2018 four-color logo variation (with blue hands) on this comfortable white tagless Hanes T-Shirt.

M

- 100% preshrunk, comfort-soft 6.1oz cotton.
- Double-needle cover-seamed neck with shoulder-to-shoulder taping.