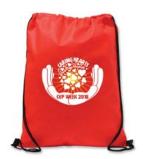

## **BACK PACK**

\$6.00 ea.

- A two-color (white and yellow) CVP Week 2018 logo stands out with a large imprint on this durable red drawstring pack.
- 16.5" H x 13" W.
- This sports pack is made of 80gsm, non-woven, coated and water-resistent polypropylene.