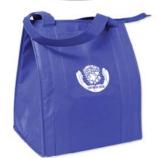

# **TOTE BAG**

\$8.00 ea.

- A one-color white CVP Week 2018 logo stands out on this roomy, royal blue tote.
- 15" H x 13" W with a 10" gusset.
- Pack a picnic—thermal insulation helps keep hot food hot and cold food cold for hours in this tote.
- Front and back slip pockets are ideal for storing grocery lists or other small items.
- Includes a zippered closure, reinforced handles and a black PVC bottom board.
- Made from 100-gsm non-woven polyprovlene.
- 100% recyclable, hand washable and made from recycled material.