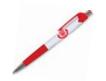

## **PENS**

\$1.50 ea.

- A one-color red CVP Week 2018 makes this vibrantly colored red pen stand out.
- The solid, plunger-action retractable pen features a comfortable rubber grip, white barrel and silver accents.