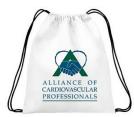

# **ACVP LOGO BACK PACK**

\$6.00 ea.

- The Alliance of Cardiovascular Professionals logo stands out with a large imprint on this durable white drawstring cinch-pack.
- 16.5" H x 13" W.
- This sports pack is made of 80gsm, non-woven, coated and water-resistent polypropylene.