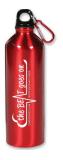

# **SPORTS BOTTLE**

\$8.00 ea.

- "The Beat Goes On" CVP Week logo stands out on this light-weight and durable red aluminum water bottle.
- Re-use, recycle and support CVP Week 2019!
- The bottle is dishwasher safe, BPA-free and easy to use with its screw-on lid and food-grade internal liner.
- Holds 26 oz.