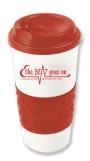

# TRAVEL CUP

\$8.50 ea.

- A red travel cup with CVP week "The Beat Goes On" logo.
- Patent pending contrasting bold color silicone texture grip protexts your hand, gives a solid grip and calls attention to the CVP week logo.
- The cup fits standard automotive cup holders.
- BPA-free hard plastic dual-wall insulation keeps beverages hotter for longer.
- Matching screw-on lid with drink-through opening.
- Holds 19oz.
- Not recommended for microwave or dishwasher.